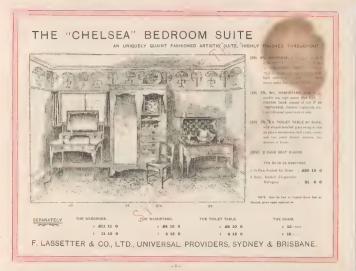

## THE "CONNAUGHT" BEDROOM SUITE

The Latest Production of one of London's Most Noted Designers. AN UNIQUELY EFFECTIVE AS WELL AS DISTINCTLY SERVICEABLE SUITE.

- (14) 4R. WARDROBE, with lowellod slove glass plate door, milde compartners fitted with broards barging hoaks, but replaced with door, shaped rooms, two dasarers at side, are deep drawer under, satispe rooper anges, drop hardle worst, lotte, & do
- (15) SR 6.n. ORESSING TABLE, on suite innisespe bree.Ird monor to aving us toor performance, basiset shell order, research this, v, vi drawer monots at side, e visiog bidd one log combination drawers
- 10: 30°, bin WABHBTAND, with impering a methic log washing again pattern age i of back (rouge royst methics are to lod instead of the for took of so winade, you affect in proc. Accelerate held in crossing, chamber explorate set and by does longed using on their copy age.
- 17 & 18c) TOWEL RAIL and 2 OHAIRS No 18c

NOTE. This Build can be made or another was saving for bachelors' or males' rooms. Price upon spot caller

| SEPARATRLY      | . ¥                 | Can be had in Furned Solid Cal | k or Walnut, price upon app | lication.   |
|-----------------|---------------------|--------------------------------|-----------------------------|-------------|
|                 | THE DRESSING TABLE. | THE WASHSTAND.                 | THE TOWEL RAIL.             | THE CHAIRS  |
| · 48 0 0        | ∘ 424a 4a O         | × &4 4 0                       | a 3.4/-                     | a 12/6 each |
| ≬ 9 5 O         | 4 6 0               | 8 4 6 0                        | 5 <b>16</b> /9              | b 13        |
| E L LOOPERSON . |                     |                                |                             |             |